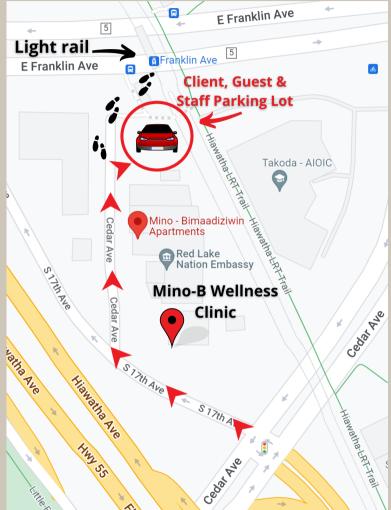

## Client, Guest & Staff parking

The Wellness Clinic is located on the first floor of the Mino Bimaadiziwin Apartment Complex and is next to the Red Lake Embassy office.

You need to turn North on 17th Ave. to access the front of the building.

We have a fenced-in parking lot at the end of the block for patients and clients of the Mino Bimaadiziwin Clinic. The lot is located on the same side of the street the clinic is on and is marked as private parking. Please get a pass from the front desk to put in your car upon arrival.

To access the clinic please ring the doorbell that is to the upper left of the door, you will be buzzed in. We are the furthest door from the light rail/parking lot on the ground level.