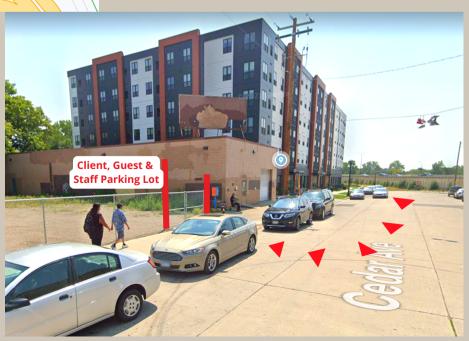

We have a fenced-in parking lot at the end of the block for patients and clients of the Mino Bimaadiziwin Clinic. The lot is located on the same side of the street the clinic is on and is marked as private parking. Please get a pass from the front desk to put in your car upon arrival.

To access the clinic please ring the doorbell that is to the upper left of the door, you will be buzzed in. We are the furthest door from the light rail/parking lot on the ground level.